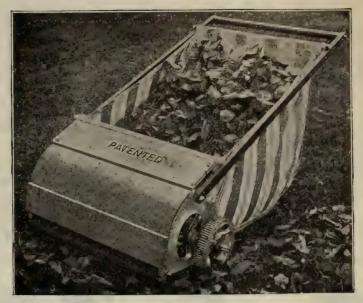

31/2 "                                  | 6.6     |        |      |      |     |      | ٠  | • |     | ٠ | •  | ٠ | • 5.75   | 5 |
| Leaf Rack only                          |         |        |      |      |     |      |    |   |     |   |    |   |          |   |
| " with 1½                               | inch    | truck  |      |      |     |      |    | ٠ |     | ٠ | ٠  |   | , II.00  | ) |
| " 2½ 3½ 3½                              |         |        |      |      |     |      | ٠  | ٠ | • • | • | ٠  | ٠ | . 11.75  | 5 |
| 3½                                      |         |        |      |      |     |      | :  |   |     |   | ٠, |   | . 12.25  | 5 |
| Stone Boxes for at                      | tachin  | g to t | he   | abo  | ve  | tru  | CK | - |     | • | •  | • | . 3.00   | C |





#### PENNA. LAWN CLEANER AND RAKE

Cleaning area, 24 inches, Steel rake teeth, flexible teeth bars, excellent for cleaning lawns, greens, tennis courts. Price, \$16.00.



#### CARRIAGE AND AUTO HEATERS

These heaters will keep the temperature above freezing in most any ordinary closed vehicle during the severest weather. Fine for automobiles. Made of heavy sheet iron, white metal ends.

No. 10 Heater

| 25          |
|-------------|
| 75          |
| 00          |
|             |
| 50          |
| 00          |
| 25          |
| 00          |
| 7<br>5<br>2 |



Wheelock Fencing

#### WHEELOCK WIRE FENCING

Cut any length desired up to 150 running feet. 16 inches high. Less than 150 foot roll, 12c. per foot. 16 inches high. In Roll Lots, 150 feet, 10c. per foot. 22 inches high. Less than